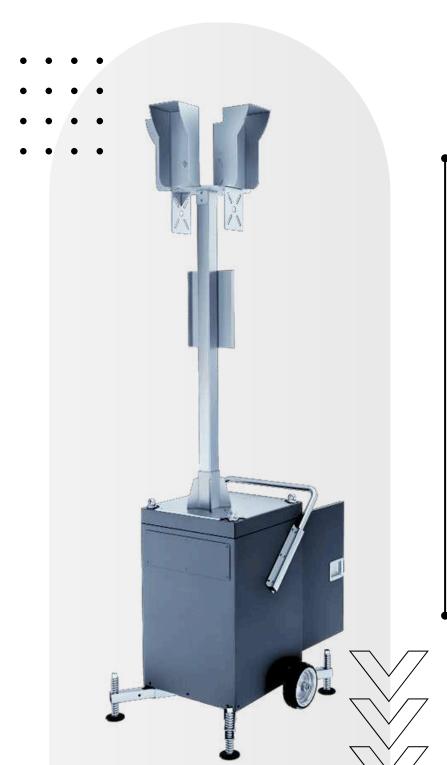

## **SB-FLEX**

Flex is a unique and innovative solution in the world of mobile surveillance.

Thanks to its wheels, it offers exceptional mobility and stands out from other solutions as a versatile device. Flexibility means that Flex can be moved quickly and effortlessly to different locations.

The removable mast and universal mounting plate make it compatible with a wide range of surveillance cameras and motion detectors.

Inside, Flex has plenty of storage space for technical equipment, which can be kept in complete safety. Stabilizing feet and removable wheels ensure that Flex remains stable and safe, even in changing locations.

## **TECHNICAL INFORMATION**

- Size L/W/H 50 × 50 × 108 cm
- Height with mast retracted 235 cm
- Height with mast extended to 295 cm
- Powder-coated base housing
- Total weight + 85 kg empty
- 4 eyelets for stabilizing or transporting
- Easy to move thanks to wheels
- Equipped with 4 extendable stabilizers
- Safety thread on telescopic mast
- 2 doors with stainless-steel lock