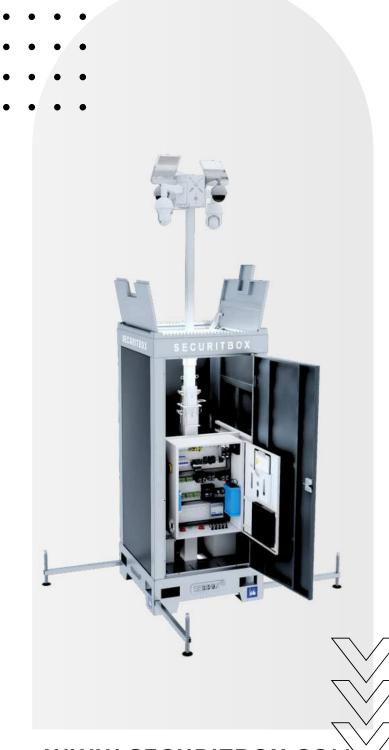

## **SB6- PRO**

The Premium Plus model for a powerful appearance.

The Securitbox video tower has been specially developed to be compatible with all standard surveillance devices. The well thought-out design offers sufficient space to safely store all electronic devices in the vandal-proof Securitbox.

The SB6-Professional series is characterised by its robust construction and has two doors with sturdy locks. In addition, the video tower is equipped with a lockable roof to store your equipment securely.

The Securitbox video tower is fully hot-dip galvanised and its side walls, doors and roof are also powder-coated, which provides increased protection against external influences. This series is considered to be particularly resistant and robust among mobile video towers, ideal for professional use.