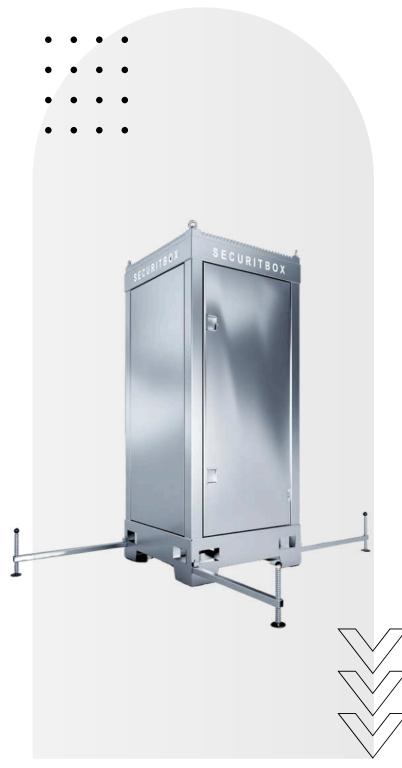

#### The premium model for a strong presence.

We have specially developed the SECURITBOX video tower so that it is compatible with all common brands and manufacturers of surveillance devices.

The vandal-proof design of the Securitbox offers enough space to safely store your electronic devices.

Our Basic model has two doors and an open roof, which not only offers plenty of space inside, but also a clear height at the top. This allows flexible positioning and ensures optimum access to your devices.

### **TECHNICAL INFORMATION**

- Size L/W/H 100 × 100 × 230 cm
- Dimensions: 120 × 100 × 80 × 60 cm.
- CE-certified manual winch 900 kg
- Hot-dip galvanised telescopic mast
- Maximum load capacity
- Steel construction, 100 % hot-dip galvanised
- Doors and walls galvanised and electrostatically painted.
- Maximum height up to 6 m.
- Total weight 420 kg +-.
- 2 boxes stackable on top of each other, space-saving.
- Equipped with forklift pockets and crane eyes on all 4 sides,
- Easy transport with forklift truck, crane or trailer.
- Equipped with 4 extendable stabilisers.
- Telescopic mast with automatic safety pin.
- 4 steel cables to stabilise the mast
- Energy guiding chain closed on one side, vandal-proof.
- Mounting brackets for standardised distribution boxes
- Maximum load capacity of 65 kg on the mast
  - • •
  - . . . .
  - . . . .
  - . . . .