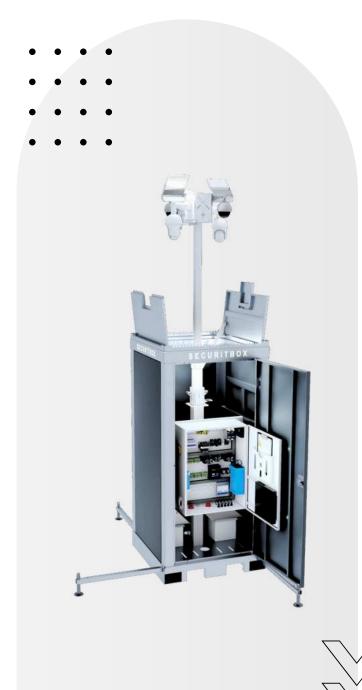

The Plus model is equipped with lockable roof doors and climb protection is already integrated in all models. The design offers sufficient space for the secure storage of your electronic devices in the vandal-proof Securitbox.

## INFO:

- The technical equipment is not included in the price.
- All series are available with perfectly matching control cabinets.