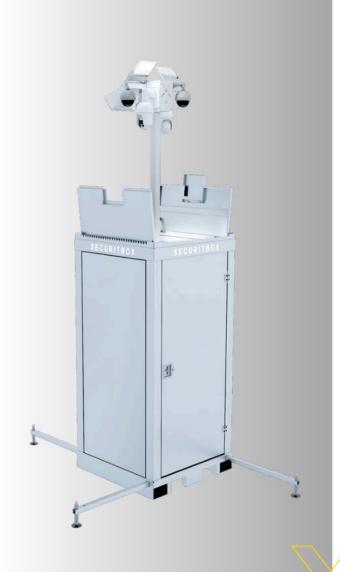

## **SB6-EASY PLUS**

The Easy Plus is a versatile, quickto-use all-rounder solution.

Professionally manufactured, it remains true to the quality of the Professional series in every detail. Thanks to its robustness and sophisticated design, it is one of Securitbox's most frequently used series.

The Plus model is equipped with lockable roof doors and climb protection is already integrated in all models. The design offers sufficient space for the secure storage of your electronic devices in the vandal-proof Securitbox.

The new SB 6 Easy Plus model has two lockable doors that provide additional protection and security.

Mobile security redefined

WWW.SECURITBOX.COM