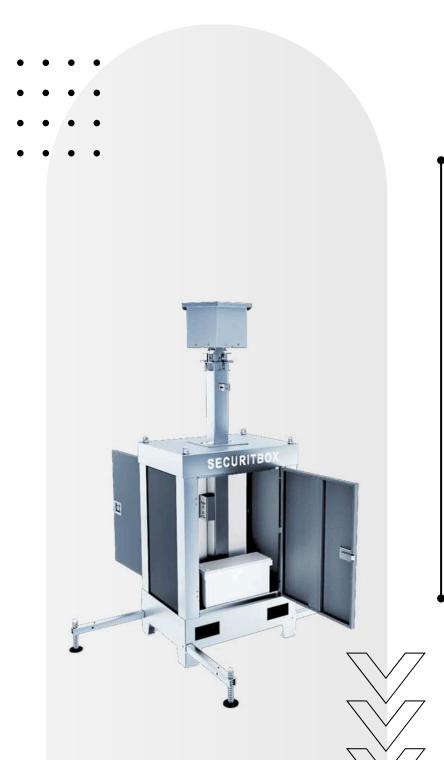

## **SB4-MINI**

The SB4-Mini from the Securitbox series is a completely new concept.

The compact series remains true to the lines of the SB6-Pro. The advantages of the SB4-Mini lie in its space-saving design: two units can be transported simultaneously with a single trailer (model SB13).

The SB4-Mini can be extended up to a height of 4.20 metres. There is a hexagonal camera mounting insert at the top of the mast.

The SB4-Mini has two doors and is equipped with pallet truck and forklift pockets on both sides, making it easy to transport.

It can also be easily lifted with a crane thanks to four lifting eyes.

Mobile security redefined

WWW.SECURITBOX.COM

SECURITED

## **TECHNICAL INFORMATION**

- Telescopic pole up to 4.2 meters
- 2 lockable doors
- Stainless-steel locks
- Closed roof
- Box dimensions W/D/H 80 × 60 × 125 cm
- Total height 219 cm +-
- Weight 200 kg empty +-
- Lift truck inlets 2 sides
- Forklift pockets 2 sides